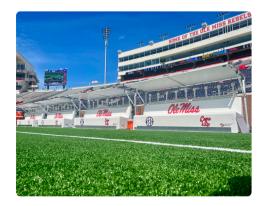

## **FEATURES**

- Toolless setup/takedown top and sides easily disconnect for flat travel and storage
- Toolless tilt Flat, 5, 10, 15, & 20 degree shade angles provide adaptable sun protection
- Slides forward and backward independent of the bench for optimal bench shade
- Works with Heated & Cooling Sports Benches, standard aluminum benches, and chairs
- Open back allows for airflow and full bench service by AT staff
- Low-profile design allows for a clear line of sight for the fans
- Aluminum frame, tensioned 16oz white Vinyl top with UV inhibitor
- Available sizes: 6'-16' L x 5' W x 5.5' H
- Weight: 64lbs (6' L) 84lbs (16' L)
- Made in the USA

## OPTIONS

• Level 1 Branding: Length x 4.5' W Top Panel

kinematiccompany.com

\*Patent Pending

205.878.3030