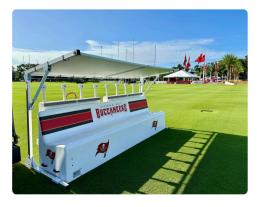

## **FEATURES**

- Toolless setup/takedown top and sides easily disconnect for flat travel and storage
- Toolless tilt Flat, 5, 10, 15, & 20 degree shade angles provide adaptable sun protection
- Slides forward and backward independent of the bench for optimal bench shade
- Works with Heated & Cooling Sports Benches, standard aluminum benches, and chairs
- Open back allows for airflow and full bench service by AT staff
- Low-profile design allows for a clear line of sight for the fans
- Aluminum frame, tensioned 16oz white Vinyl top with UV inhibitor
- Available sizes: 6'-16' L x 5' W x 5.5' H
- Weight: 64lbs (6' L) 84lbs (16' L)
- Made in the USA

## OPTIONS

• Level 1 Branding: Length x 4.5' W Top Panel

kinematiccompany.com

\*Patent Pending

205.878.3030