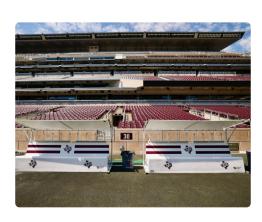

## **FEATURES**

- Toolless setup/takedown top and sides easily disconnect for flat travel and storage
- Toolless tilt Flat, 5, 10, 15, & 20 degree shade angles provide adaptable sun protection
- Slides forward and backward independent of the bench for optimal bench shade
- Works with Heated & Cooling Sports Benches, standard aluminum benches, and chairs
- Open back allows for airflow and full bench service by AT staff
- Low-profile design allows for a clear line of sight for the fans
- Aluminum frame, tensioned 16oz white Vinyl top with UV inhibitor
- Available sizes: 6'-16' L x 5' W x 5.5' H
- Weight: 64lbs (6' L) 84lbs (16' L)
- Made in the USA