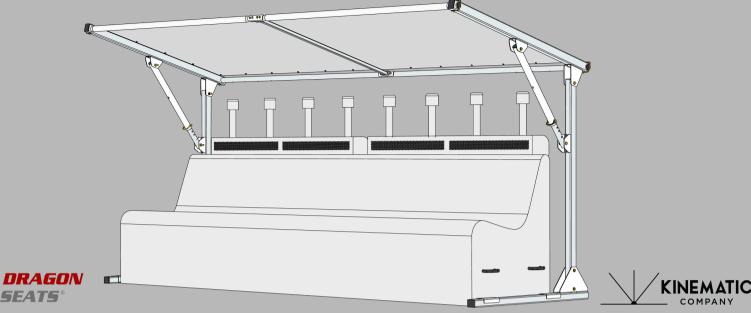

## **FEATURES**

- Toolless setup/takedown top and sides easily disconnect for flat travel and storage
- Toolless tilt Flat, 5, 10, 15, & 20 degree shade angles provide adaptable sun protection
- Slides forward and backward independent of the bench for optimal bench shade
- Works with Heated & Cooling Sports Benches, standard aluminum benches, and chairs
- Open back allows for airflow and full bench service by AT staff
- Low-profile design allows for a clear line of sight for the fans
- Aluminum frame, tensioned 16oz white Vinyl top with UV inhibitor
- Available sizes: 6'-16' L x 5' W x 5.5' H
- Weight: 64lbs (6' L) 84lbs (16' L)
- Made in the USA