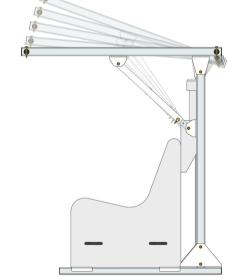

## **FEATURES**

- Toolless setup/takedown top and sides easily disconnect for flat travel and storage
- Toolless tilt Flat, 5, 10, 15, & 20 degree shade angles provide adaptable sun protection
- Slides forward and backward independent of the bench for optimal bench shade
- Works with Heated & Cooling Sports Benches, standard aluminum benches, and chairs
- Open back allows for airflow and full bench service by AT staff
- Low-profile design allows for a clear line of sight for the fans
- Aluminum frame, tensioned 16oz white Vinyl top with UV inhibitor
- Available sizes: 6'-16' L x 5' W x 5.5' H
- Weight: 64lbs (6' L) 84lbs (16' L)
- Made in the USA