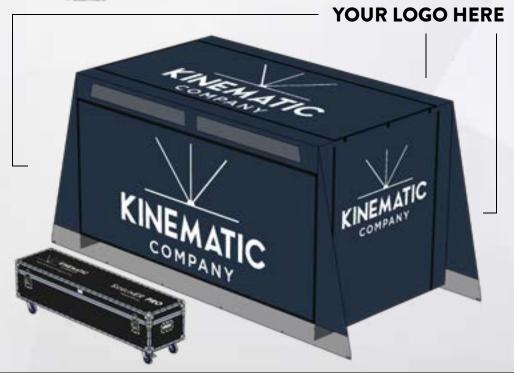

## **FEATURES**

- · Raises and lowers in 5 seconds
- Our flagship and most robust technology
- 48 64ft<sup>2</sup> of interior working space
- · Accommodates a 2' x 6' exam table
- Holds athlete and 3 6 additional people
- 5 branding locations
- 72-78 lbs
- Travels 23% smaller than Gen II
- New easy-locking truss system