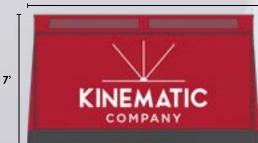

## SIDELINER PRO

GEN III



SidelinER® PRO is the #1 name in sideline athlete privacy, trusted by ATs and parents alike. Ensure that your athletes and medical staff have the calm and controlled environment needed at the most critical moments.

## **FEATURES**

- · Raises and lowers in 5 seconds
- Our flagship and most robust technology
- 48 64ft<sup>2</sup> of interior working space
- · Accommodates a 2' x 6' exam table
- Holds athlete and 3 6 additional people
- 5 branding locations
- 72-78 lbs
- Travels 23% smaller than Gen II
- New easy-locking truss system





## **SIDELINER® PRO 5X12**

12'

\_\_\_\_





## SIDELINER PRO 7X14

14'

7