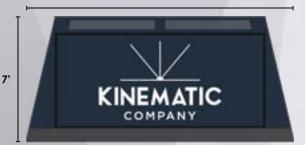

## SIDELINER PRO

GEN III



SidelinER® PRO is the #1 name in sideline athlete privacy, trusted by ATs and parents alike. Ensure that your athletes and medical staff have the calm and controlled environment needed at the most critical moments.

## **FEATURES**

- · Raises and lowers in 5 seconds
- Our flagship and most robust technology
- 48 64ft<sup>2</sup> of interior working space
- · Accommodates a 2' x 6' exam table
- Holds athlete and 3 6 additional people
- 5 branding locations
- 72-78 lbs
- Travels 23% smaller than Gen II
- New easy-locking truss system





## **SIDELINER® PRO 5X12**

12'

\_\_\_\_





## SIDELINER PRO 7X14

14'

7